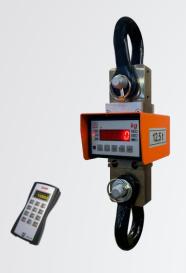

## Light & handy

Due to the small dimensions and light weight, the CS is ideally suited for mobile use and for crane testing.

## **Product details**

Robust protective cover & LED display

DRC433 radio remote control incl. display

Practical carrying case