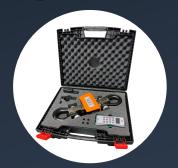

## Equipped with:

- ✓ DRC433 radio remote control
- ✓ Calibration certificate
- ✓ Integrated, powerful Li-Ion battery & charger
- ✓ Carrying case
- ✓ Omega shackle with quick release

## Scope of delivery CS

Practical carrying case
Safely stow and transport the dynamometer & equipment

Chargers included for quick and easy charging of the CS scale and DRC433 radio remote control

High quality lifting gear
Equipped with two shackles with quick release, the CS scale is immediately ready for use. A transport of the goods is also permitted with this dynamometer!

## **Product details**

Robust protective cover & LED display

DRC433 radio remote control incl. display

Practical carrying case