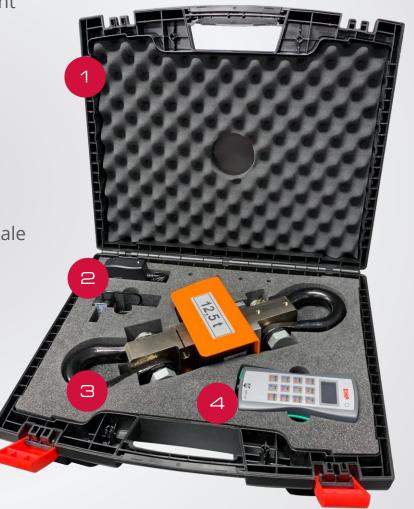

## Scope of delivery CS

Practical carrying case
Safely stow and transport the dynamometer & equipment

Chargers included for quick and easy charging of the CS scale and DRC433 radio remote control

High quality lifting gear
Equipped with two shackles with quick release, the CS scale is immediately ready for use. A transport of the goods is also permitted with this dynamometer!

## Equipped with:

- ✓ DRC433 radio remote control
- ✓ Calibration certificate
- ✓ Integrated, powerful Li-Ion battery & charger
- ✓ Carrying case
- ✓ Omega shackle with quick release

## **Product details**

Robust protective cover & LED display

DRC433 radio remote control incl. display

Practical carrying case