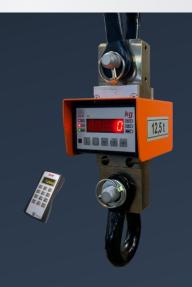

## Easy handling

With the DRC433 wireless remote control, the scale can be operated from a safe distance from the test object. The high-contrast OLED display reliably shows the weight and status of the scale even in difficult lighting conditions.

## Light & handy

Due to the small dimensions and light weight, the CS is ideally suited for mobile use and for crane testing.

## Scope of delivery CS

Practical carrying case
Safely stow and transport the dynamometer & equipment

Chargers included for quick and easy charging of the CS scale and DRC433 radio remote control

High quality lifting gear
Equipped with two shackles with quick release, the CS scale is immediately ready for use. A transport of the goods is also permitted with this dynamometer!

Can control all scale functions from a safe distance.
The integrated OLED display shows all important scale data.