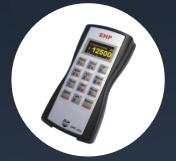

## Equipped with:

- ✓ DRC433 radio remote control
- ✓ Calibration certificate
- ✓ Integrated, powerful Li-Ion battery & charger
- ✓ Carrying case
- ✓ Omega shackle with quick release

## Easy handling

With the DRC433 wireless remote control, the scale can be operated from a safe distance from the test object. The high-contrast OLED display reliably shows the weight and status of the scale even in difficult lighting conditions.

Can control all scale functions from a safe distance.
The integrated OLED display shows all important scale data.

## **Product details**

Robust protective cover & LED display

DRC433 radio remote control incl. display

Practical carrying case