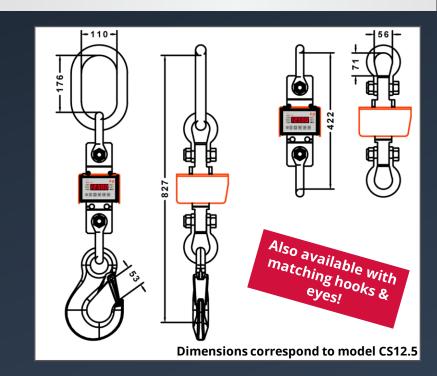

### Technical data

- Weighing range: 5t, 12.5t, 20t or 30t
- 0.03% accuracy of the load cell
- 433 MHz radio data transmission, range up to 100m
- Powerful 12V 2.8Ah Li-lon battery pack
- Operating range from +5°C to +50°C

## Equipped with:

- ✓ DRC433 radio remote control
- ✓ Calibration certificate
- ✓ Integrated, powerful Li-Ion battery & charger
- ✓ Carrying case
- ✓ Omega shackle with quick release