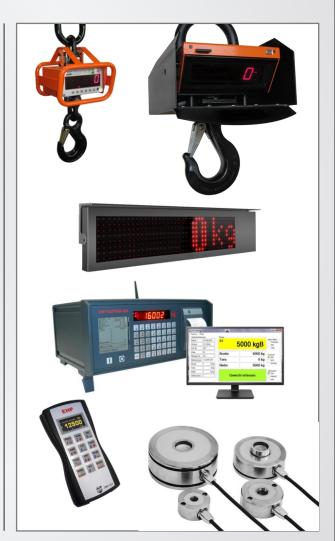

# Digital Dynamometer CS

The handy measuring device for professional tensile force tests (e.g. cran tests)

Weighing range: 5t, 12.5t, 20t or 30t

## Equipped with:

- ✓ DRC433 radio remote control
- ✓ Calibration certificate
- ✓ Integrated, powerful Li-Ion battery & charger
- ✓ Carrying case
- ✓ Omega shackle with quick release

## Easy handling

With the DRC433 wireless remote control, the scale can be operated from a safe distance from the test object. The high-contrast OLED display reliably shows the weight and status of the scale even in difficult lighting conditions.

## Light & handy

Due to the small dimensions and light weight, the CS is ideally suited for mobile use and for crane testing.

## Illuminated display

Five-digit LED display, easy to read even in poor visibility conditions.

### Technical data

- Weighing range: 5t, 12.5t, 20t or 30t
- 0.03% accuracy of the load cell
- 433 MHz radio data transmission, range up to 100m
- Powerful 12V 2.8Ah Li-lon battery pack
- Operating range from +5°C to +50°C

## Scope of delivery CS

Practical carrying case
Safely stow and transport the dynamometer & equipment

Chargers included for quick and easy charging of the CS scale and DRC433 radio remote control

High quality lifting gear
Equipped with two shackles with quick release, the CS scale is immediately ready for use. A transport of the goods is also permitted with this dynamometer!

Can control all scale functions from a safe distance.
The integrated OLED display shows all important scale data.

## **Product details**

Robust protective cover & LED display

DRC433 radio remote control incl. display

Practical carrying case