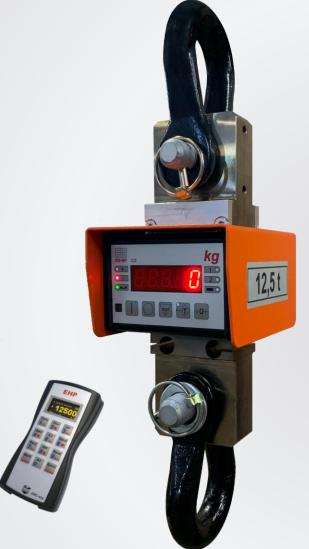

## Illuminated display

Five-digit LED display, easy to read even in poor visibility conditions.

Can control all scale functions from a safe distance.
The integrated OLED display shows all important scale data.

#### Easy to read display

Above-average size - high contrast LED display

## **Product details**

Robust protective cover & LED display

DRC433 radio remote control incl. display

Practical carrying case