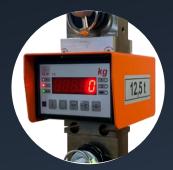

## Illuminated display

Five-digit LED display, easy to read even in poor visibility conditions.

#### Easy to read display

Above-average size - high contrast LED display

## **Product details**

Robust protective cover & LED display

DRC433 radio remote control incl. display

Practical carrying case