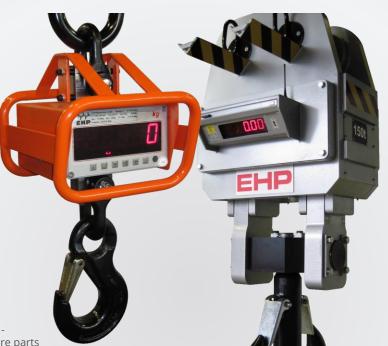

# Digital Crane Scale EWO

Available weighing ranges: 0 - 900 kg | 0 - 2.000 kg

Unbeatable in precision, handiness & functionality

### **Product features:**

- ✓ 60 mm LED display
- ✓ Powerful Li-Ion battery
- ✓ Versatile: triple-range scale with peak hold, zeroing and tare functions
- ✓ Free calibration certificate on request

### Easy Handling

Easy to operate, even with gloves, via large push buttons directly at display. Peak hold, TARE and zeroing functions facilitate operational use.

### Light & handy

Due to its light weight, the EWO is also ideal for mobile use

### Illuminated display

The high-contrast OLED display reliably shows the weight and status of the scale even in difficult lighting conditions.

### Technical Data

- Weighing ranges: 0 900 kg or 0 2,000 kg
- 0.04% accuracy of load cell
- Powerful 12V 2,8Ah Li-Ion battery pack
- Operating range from -5°C to +45°C

Also matching hook & master link available!