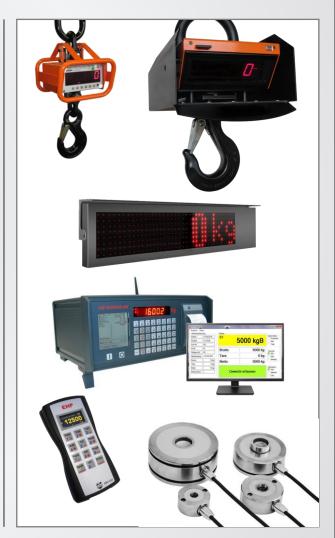

## **Product details**

Robust
protective cover
& LED display

Remote control included

Large LED display and control panel