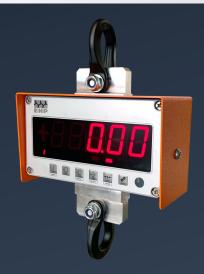

# Digital Crane Scale EWO

Available weighing ranges: 0 - 900 kg | 0 - 2.000 kg

Unbeatable in precision, handiness & functionality

### **Product features:**

- ✓ 60 mm LED display
- ✓ Powerful Li-Ion battery
- ✓ Versatile: triple-range scale with peak hold, zeroing and tare functions
- ✓ Free calibration certificate on request

### Easy Handling

Easy to operate, even with gloves, via large push buttons directly at display. Peak hold, TARE and zeroing functions facilitate operational use.

### Light & handy

Due to its light weight, the EWO is also ideal for mobile use

### Illuminated display

The high-contrast OLED display reliably shows the weight and status of the scale even in difficult lighting conditions.

### Technical Data

- Weighing ranges: 0 900 kg or 0 2,000 kg
- 0.04% accuracy of load cell
- Powerful 12V 2,8Ah Li-Ion battery pack
- Operating range from -5°C to +45°C

Also matching hook & master link available!

## **Product details**

Robust
protective cover
& LED display

Remote control included

Large LED display and control panel