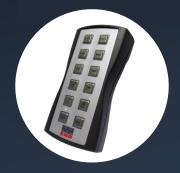

## **Product details**

Robust
protective cover
& LED display

Remote control included

Large LED display and control panel