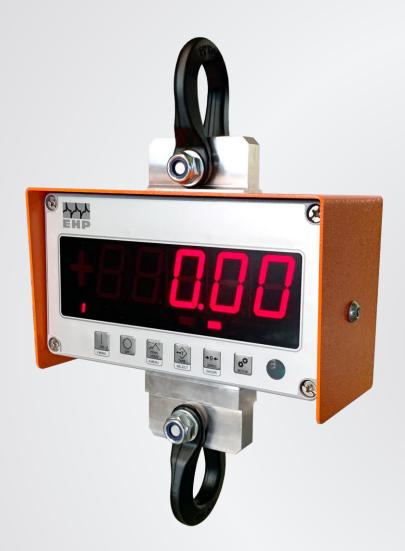

### Easy Handling

Easy to operate, even with gloves, via large push buttons directly at display. Peak hold, TARE and zeroing functions facilitate operational use.

### Illuminated display

The high-contrast OLED display reliably shows the weight and status of the scale even in difficult lighting conditions.

## **Product details**

Robust
protective cover
& LED display

Remote control included

Large LED display and control panel