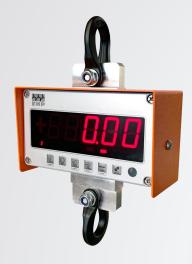

### Technical Data

- Weighing ranges: 0 900 kg or 0 2,000 kg
- 0.04% accuracy of load cell
- Powerful 12V 2,8Ah Li-Ion battery pack
- Operating range from -5°C to +45°C

Also matching hook & master link available!

| Type     | Weighing range                              | Readability d             | Length                              |
|----------|---------------------------------------------|---------------------------|-------------------------------------|
| EWO 900  | 0 – 300 kg   300 – 600 kg   600 – 900 kg    | 0,05 kg   0,1 kg   0,2 kg | 295mm<br>(with Omega shakles)       |
| EWO 2000 | 0 – 600 kg   600 – 1200 kg   1200 – 2000 kg | 0,1 kg   0,2 kg   0,5 kg  | 485mm<br>(with hook & hanging ring) |