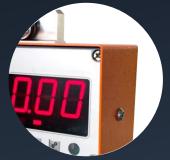

### Illuminated display

The high-contrast OLED display reliably shows the weight and status of the scale even in difficult lighting conditions.

#### Easy to read display

Above-average size - high contrast LED display

## **Product details**

Robust
protective cover
& LED display

Remote control included

Large LED display and control panel