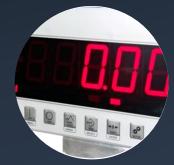

### Easy Handling

Easy to operate, even with gloves, via large push buttons directly at display. Peak hold, TARE and zeroing functions facilitate operational use.

#### Easy to read display

Above-average size - high contrast LED display

## **Product details**

Robust
protective cover
& LED display

Remote control included

Large LED display and control panel